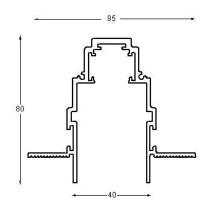

### **Application**

Decorative •

Art gallery •

Hotel •

Office •

House •

Dimensions: 4000 x 85 x 80 mm

Max voltage: 48 V, 10 A Max wattage: 200 W