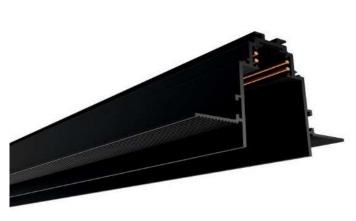

#### **Technical description**

48V low voltage magnetic track for recessed applications with no contact frame (trim less). Designed to house lighting elements fitted with a 48V adaptor. Made of anodized extruded aluminum, and body color is black. It includes a series of assembly plates designed to allow profiles to be installed in false ceilings with 12.5 mm thicknesses. The integrated circuit, designed to interact with the AC/DC driver included in the adapters (drivers to be ordered separately). Metal bus bar to set spot and linear magnet linear. To obtain continuous lines, direct and corner joints are available with separate codes. 4 kg (max) load every 1m, with maximum distance of 200 mm between fixing points. This rail can be produced in unlimited lengths and different shapes as well Direct and

corner joints are available. This rail is the base for installing all kinds of magnetic family lights such as spotlights, pendant light, tube light and .... (DALI dimming just for options). This product can be produced in different lengths.